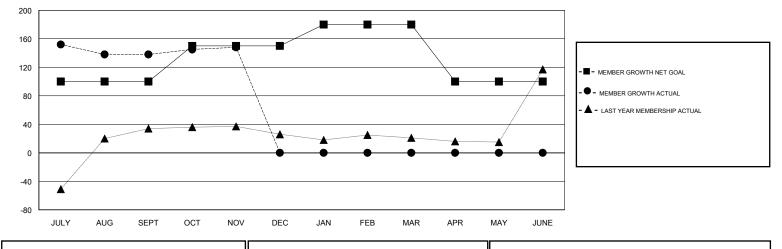

## VENKATA S RAJU DANTULURI GMT:

| GMT: VENKATA S RAJU DANTULURI LOCA |   |   | INDIA |                                  |     | GMT CA |    |
|------------------------------------|---|---|-------|----------------------------------|-----|--------|----|
| Clubs<br>RESULTS FOR 2017-2018     |   |   |       | Members<br>RESULTS FOR 2017-2018 |     |        |    |
|                                    |   |   |       |                                  |     |        |    |
| JULY/AUG/SEPT                      | 2 | 8 | 1     | JULY/AUG/SEPT                    | 100 | 237    | 98 |
| OCT/NOV/DEC                        | 1 | 0 | 0     | OCT/NOV/DEC                      | 50  | 20     | 8  |
| JAN/FEB/MAR                        | 1 | 0 | 0     | JAN/FEB/MAR                      | 30  | 0      | 0  |
| APR/MAY/JUNE                       | 0 | 0 | 0     | APR/MAY/JUNE                     | -80 | 0      | 0  |