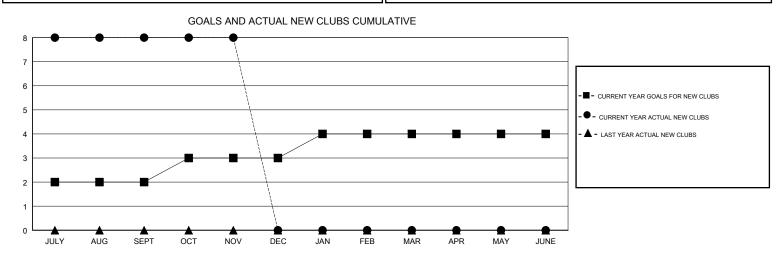

## VENKATA S RAJU DANTULURI GMT:

| GMT: VENKATA S RAJU DANTULURI LOCA |   |   | INDIA |                                  |     | GMT CA |    |
|------------------------------------|---|---|-------|----------------------------------|-----|--------|----|
| Clubs<br>RESULTS FOR 2017-2018     |   |   |       | Members<br>RESULTS FOR 2017-2018 |     |        |    |
|                                    |   |   |       |                                  |     |        |    |
| JULY/AUG/SEPT                      | 2 | 8 | 1     | JULY/AUG/SEPT                    | 100 | 237    | 98 |
| OCT/NOV/DEC                        | 1 | 0 | 0     | OCT/NOV/DEC                      | 50  | 20     | 8  |
| JAN/FEB/MAR                        | 1 | 0 | 0     | JAN/FEB/MAR                      | 30  | 0      | 0  |
| APR/MAY/JUNE                       | 0 | 0 | 0     | APR/MAY/JUNE                     | -80 | 0      | 0  |